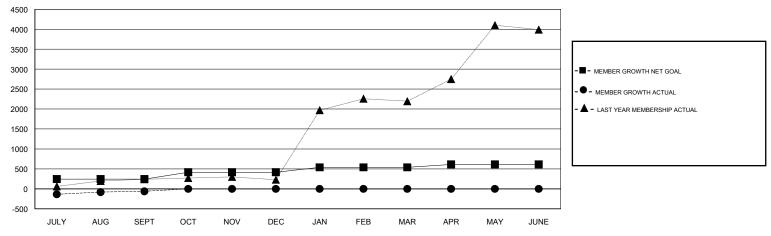

## GOALS AND ACTUAL MEMBERS CUMULATIVE

| DROPPED CLUBS: 0  DROPPED MEMBERS |     | 30 CLUBS OF 172 ADDED 1 OR MORE<br>NEW MEMBERS | GENDER DISTRIBUTION  MALE 9,167 (75.76%)  FEMALE 2,933 (24.24%)  Women Percentage Fiscal Year Goal: 10% |       |
|-----------------------------------|-----|------------------------------------------------|---------------------------------------------------------------------------------------------------------|-------|
| DECEASED                          | 4   | CLICK HERE FOR CUMULATIVE                      | TOTAL FAMILY UNIT MEMBERS                                                                               | 5,272 |
| CLUB CANCELLED                    | 0   | MEMBERSHIP DATA                                |                                                                                                         | 0.404 |
| OTHER                             | 299 |                                                | FAMILY MEMBERS PAYING HALF DUES                                                                         | 3,431 |
| TOTAL                             | 303 |                                                |                                                                                                         |       |

# GMT: N S SANKAR LOCATION INDIA GMT CA

| Clubs                 |               |           |               | Members               |                           |                         |                                                    |
|-----------------------|---------------|-----------|---------------|-----------------------|---------------------------|-------------------------|----------------------------------------------------|
| RESULTS FOR 2018-2019 |               |           |               | RESULTS FOR 2018-2019 |                           |                         |                                                    |
| QUARTER               | NEW CLUB GOAL | NEW CLUBS | DROPPED CLUBS | QUARTER               | MEMBER GROWTH NET<br>GOAL | MEMBER GROWTH<br>ACTUAL | DROPPED<br>MEMBERS ACTUAL<br>(including transfers) |
| JULY/AUG/SEPT         | 2             | 7         | 0             | JULY/AUG/SEPT         | 245                       | 472                     | 303                                                |
| OCT/NOV/DEC           | 1             | 0         | 0             | OCT/NOV/DEC           | 172                       | 0                       | 0                                                  |
| JAN/FEB/MAR           | 1             | 0         | 0             | JAN/FEB/MAR           | 122                       | 0                       | 0                                                  |
| APR/MAY/JUNE          | 1             | 0         | 0             | APR/MAY/JUNE          | 74                        | 0                       | 0                                                  |