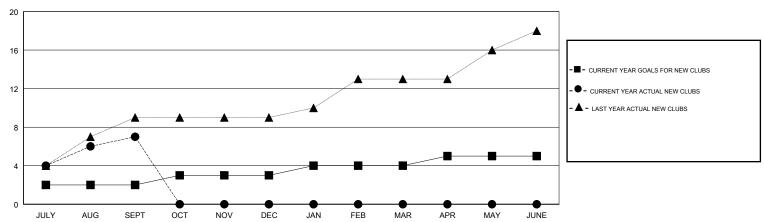

### GOALS AND ACTUAL NEW CLUBS CUMULATIVE

# GMT: N S SANKAR LOCATION INDIA GMT CA

| Clubs                 |               |           |               | Members               |                           |                         |                                                    |
|-----------------------|---------------|-----------|---------------|-----------------------|---------------------------|-------------------------|----------------------------------------------------|
| RESULTS FOR 2018-2019 |               |           |               | RESULTS FOR 2018-2019 |                           |                         |                                                    |
| QUARTER               | NEW CLUB GOAL | NEW CLUBS | DROPPED CLUBS | QUARTER               | MEMBER GROWTH NET<br>GOAL | MEMBER GROWTH<br>ACTUAL | DROPPED<br>MEMBERS ACTUAL<br>(including transfers) |
| JULY/AUG/SEPT         | 2             | 7         | 0             | JULY/AUG/SEPT         | 245                       | 472                     | 303                                                |
| OCT/NOV/DEC           | 1             | 0         | 0             | OCT/NOV/DEC           | 172                       | 0                       | 0                                                  |
| JAN/FEB/MAR           | 1             | 0         | 0             | JAN/FEB/MAR           | 122                       | 0                       | 0                                                  |
| APR/MAY/JUNE          | 1             | 0         | 0             | APR/MAY/JUNE          | 74                        | 0                       | 0                                                  |